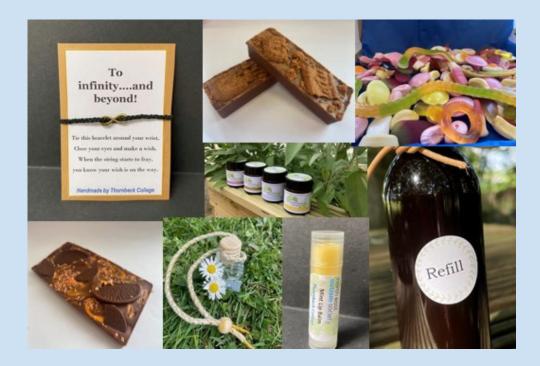

#### Friendship Bracelets

£1.50

Choice of design: Star / Infinity loop

# Large Chocolate Bars

£3.00

Choice of flavour: Biscoff® / Kinder® / Terry's Chocolate Orange®

#### **Small Chocolate Bars**

£1.50

Choice of flavour:

Biscoff® / Kinder® / Terry's Chocolate Orange®

Confectioners

# Letterbox Sweet Trays £5.00

## Lip Scrub

£1.50

Choice of flavour Strawberry / Mint / Bubblegum

Lip balm

£2.00

Choice of flavour Strawberry / Mint / Bubblegum

#### Diffuser Refill Bottle (100ml)

£4.00

Choice of scent:

Lavender / Lime / Fresh Cotton