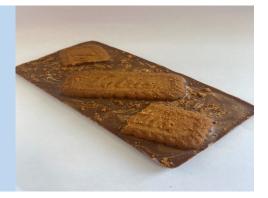

# Large Chocolate Bars

£3.00

Choice of flavour: Biscoff® / Kinder® / Terry's Chocolate Orange®

#### **Small Chocolate Bars**

£1.50

Choice of flavour:

Biscoff® / Kinder® / Terry's Chocolate Orange®

Confectioners