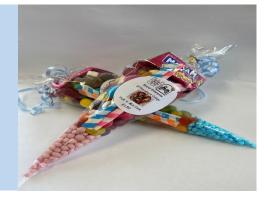

# Pick 'n' Mix Sweet Cone £1.50

£1.50

Choice of flavour:

Caramac® / Mint Aero® / M&M®

Social Enterprise