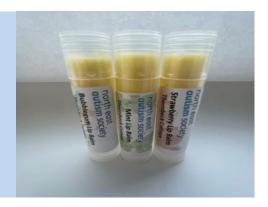

## Lip Scrub

£1.50

Choice of flavour Strawberry / Mint / Bubblegum

Lip balm

£2.00

Choice of flavour Strawberry / Mint / Bubblegum