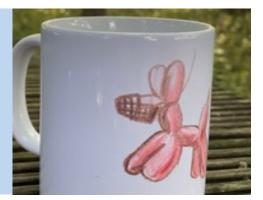

### **Personalised Mugs**

£5.00

(Mugs can be personalised with a design of your choice)

Car Diffuser

£3.50

Choice of scent: Lavender / Lime / Fresh Cotton