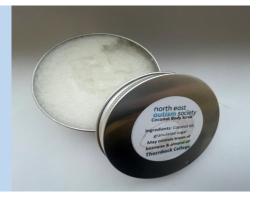

ice of scent: Lavender / Lime / Fresh Cotton

#### Diffuser Refill Bottle (100ml)

£4.00

Choice of scent:

Lavender / Lime / Fresh Cotton

### **Christmas Card**

£1.50

Choice of design: Reindeer / Santa / Snowman / Christmas Tree









Confectioners

# Letterbox Sweet Trays £5.00



# Large Chocolate Bars

£3.00

Choice of flavour: Biscoff® / Kinder® / Terry's Chocolate Orange®

#### **Small Chocolate Bars**

£1.50

Choice of flavour:

Biscoff® / Kinder® / Terry's Chocolate Orange®





Confectioners

# Pick 'n' Mix Sweet Cone £1.50



£1.50

Choice of flavour:

Caramac® / Mint Aero® / M&M®





Social Enterprise

#### Friendship Bracelets

£1.50

Choice of design: Star / Infinity loop

#### Candles

£4.00

Choice of scent: Apple and Cinnamon / Chocolate

# Coconut Body Scrub £2.50







Social Enterprise

## Lip Scrub

£1.50

Choice of flavour Strawberry / Mint / Bubblegum



Lip balm

£2.00

Choice of flavour Strawberry / Mint / Bubblegum



# north east autism society

To place an order, please follow one of the below options.

To place an order by **<u>email</u>**:

- Please attach a copy of your order form in an email and send it to <u>Thornbeckshop@ne-as.org.uk</u>.
- Alternatively, send a list of the items that you would like in an email to <u>Thornbeckshop@ne-as.org.uk</u>.

To place an order by **<u>telephone</u>**:

- Please call <u>01325 328088</u> and inform us that you would like to place a product order.
- Inform us of the products that you wish to order.

To place an order by **post**:

- Please print a copy of the order form attached.
- Complete the o